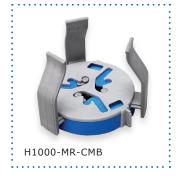

## **ORDERING INFORMATION**

| ITEM #       | DESCRIPTION                                                                                    | QUANTITY |
|--------------|------------------------------------------------------------------------------------------------|----------|
| IS-300       | Mini Incubated Shaker, Ambient + 5°C to<br>70°C, Max Speed 300 rpm, 9.5 x 11.5 in.<br>Platform | 1/ea     |
| IS-PLAT      | MAGic Clamp <sup>™</sup> Platform for PR1MA <sup>™</sup> Mini<br>Incubated Shaker              | 1/ea     |
| H1000-MR-CMB | MAGic Clamp <sup>™</sup> Combination Clamp                                                     | 1/ea     |