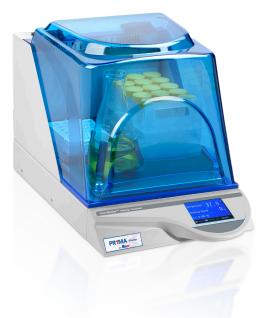

## PR1MA Mini Incubated Shaker

- Redesigned to accept two 1 L flasks
- $\bullet$  Increased temperature control up to 70°C
- Instant clamp exchange with MAGic Clamp<sup>™</sup> system

The PR1MA<sup>™</sup> Mini Incubated Shaker is the most compact shaking incubator in its class. Despite the remarkably small footprint, a large 11.5 x 9.5 in. work space accepts several platforms for use with a variety of vessels.

The standard platform (included) features a nonslip rubber-coated surface ideal for TC flasks, petri dishes, and staining trays.

The convenient MAGic Clamp<sup>™</sup> Platform is also available for use with Erlenmeyer flasks and test tube racks. The unique, magnetic attachment method is the easiest way to instantly change between flask clamps of different sizes.